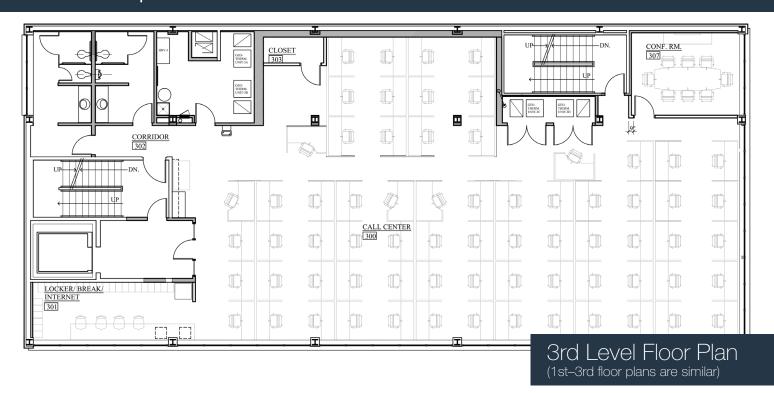

#### **Space Available**

Floors 1—3: 5,000 SF available on each floor; \$9.00 PSF plus utilities and \$4.98 MIT\*

\*Annual Rates