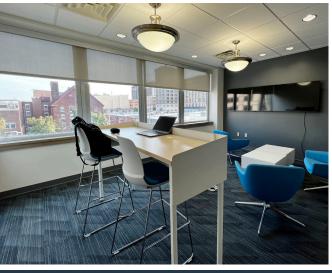

#### **Property Highlights**

- Complete historic building rehabilitation 2008/2009
- Geothermal HVAC ensuring efficient utility usage
- Training rooms located on lower level
- Secured floors with keyless fob system

#### **Building Features**

- Abundance of windows measuring over five feet tall
- Separate foyer
- Elevator access
- · Restroom facilities on each floor
- Loading dock with elevator access
- Lower level offers a shared kitchen and lunch room space