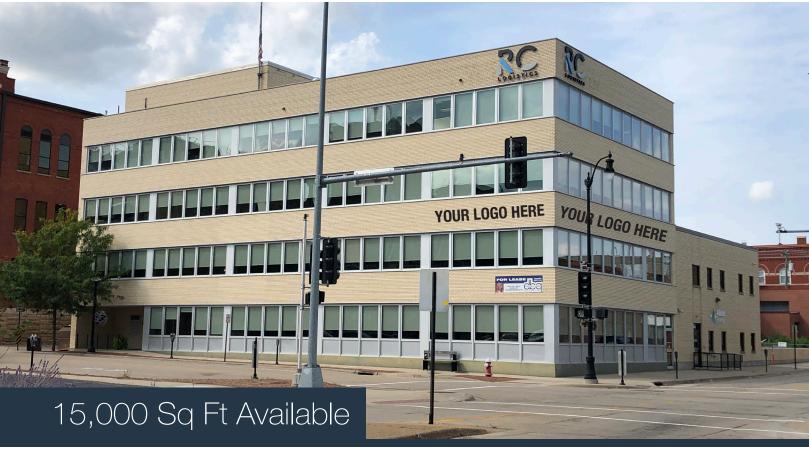

#### Class A Office Building

Dubuque, Iowa

#### **Building Size**

Total square footage: 25,000 Total leasable square footage: 5,000 SF –20,000 SF

#### **Space Available**

Floors 1—3: 5,000 SF available on each floor; \$9.00 PSF plus utilities and \$4.98 MIT\*

\*Annual Rates