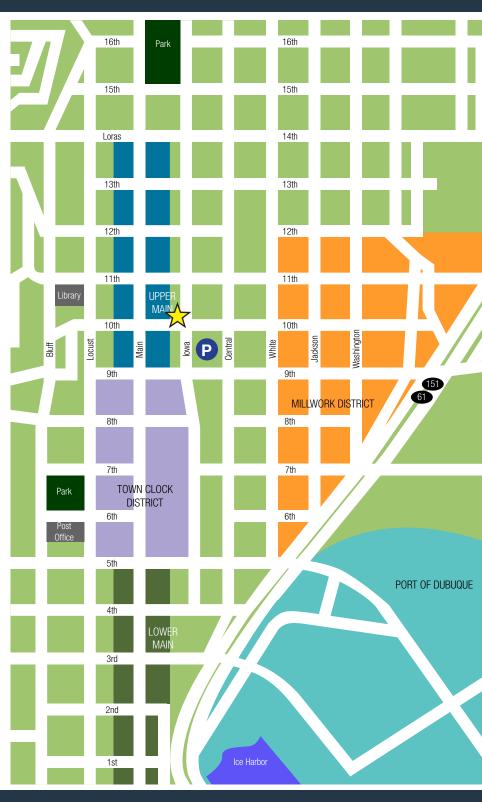

#### **Site Features**

- Located in Dubuque's vibrant downtown, a core commercial corridor minutes from major highways.
- Situated across the street from city parking lot
- Convenient location in a high-energy downtown with multiple attractions including:
  - Art & music festivals
  - Town Clock Plaza
  - Theater
  - Food trucks
  - Multiple dining options
  - Several coffee shops
  - Library
  - Post office
  - Social service agencies
  - County Courthouse
  - Parks and green space
  - Downtown living
  - and more