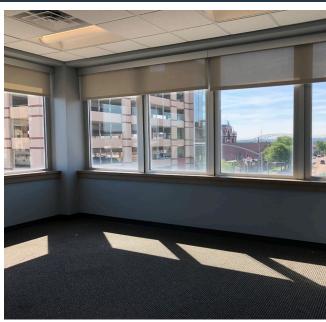

#### **Building Features**

- Abundance of windows measuring over five feet tall
- Separate foyer
- Elevator access
- · Restroom facilities on each floor
- Loading dock with elevator access
- Lower level offers a shared kitchen and lunch room space