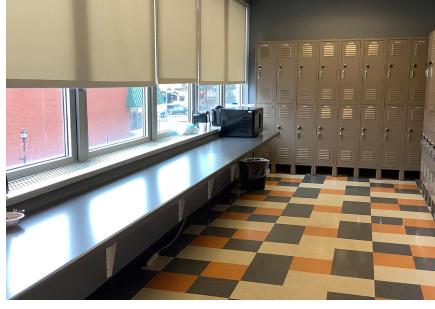

#### **Property Highlights**

- Complete historic building rehabilitation 2008/2009
- Geothermal HVAC ensuring efficient utility usage
- Training rooms located on lower level
- Secured floors with keyless fob system

#### **Building Features**

- Abundance of windows measuring over five feet tall
- Separate foyer
- Elevator access
- · Restroom facilities on each floor
- Loading dock with elevator access
- Lower level offers a shared kitchen and lunch room space