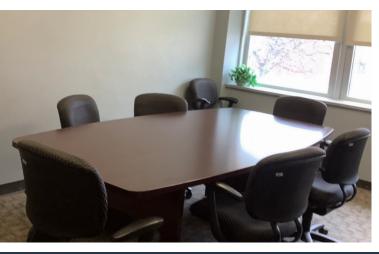

#### **Property Highlights**

- Complete historic building rehabilitation 2008/2009
- Geothermal HVAC ensuring efficient utility usage
- Training rooms located on lower level
- Secured floors with keyless fob system

#### **Building Features**

- Abundance of windows measuring over five feet tall
- Separate foyer
- Elevator access
- · Restroom facilities on each floor
- Loading dock with elevator access
- Lower level offers a shared kitchen and lunch room space