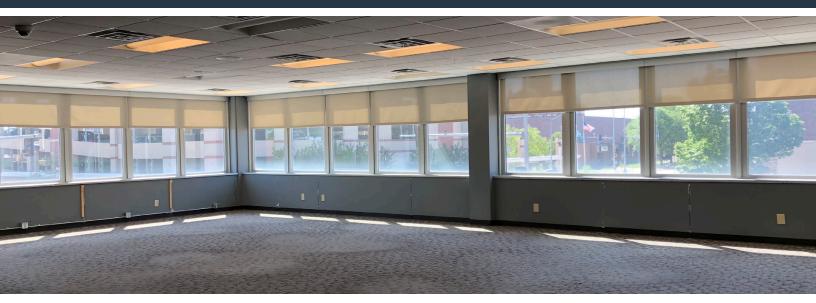

#### **Building Features**

- Abundance of windows measuring over five feet tall
- Separate foyer
- Elevator access
- · Restroom facilities on each floor
- Loading dock with elevator access
- Lower level offers a shared kitchen and lunch room space