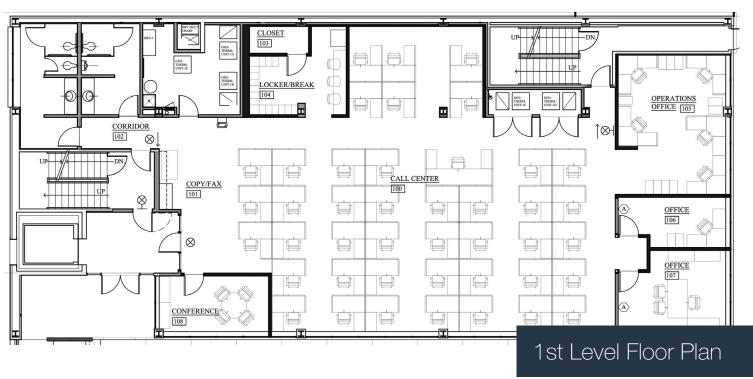

#### **Space Available**

Floors 1—3: 5,000 SF available on each floor; \$9.00 PSF plus utilities and \$4.98 MIT\*

\*Annual Rates