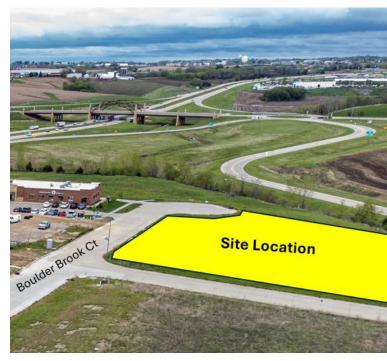

# **6600 Boulder Brook Ct** Dubuque, Iowa

## Professional Services Suites

- Modern architecture, build-to-suit, quality, professional suites
- Highly visible site along HWY 20
- Abundant parking
- End cap space available
- \$20 PSF Gross
- Extensive glass lines
- Anticipated January occupancy act now for flexibility of design
- Zoning permits medical, office, retail, and more

#### Location

- Located in Dubuque's newest west end business hub
- Growing residential, commercial, and retail landscape
- Prominently located near Barrington
   Lake and English Ridge Subdivisions
- Approximately 12,000 residents in a 6-mile radius
- One mile from Dubuque's Industrial Center with an extensive workforce