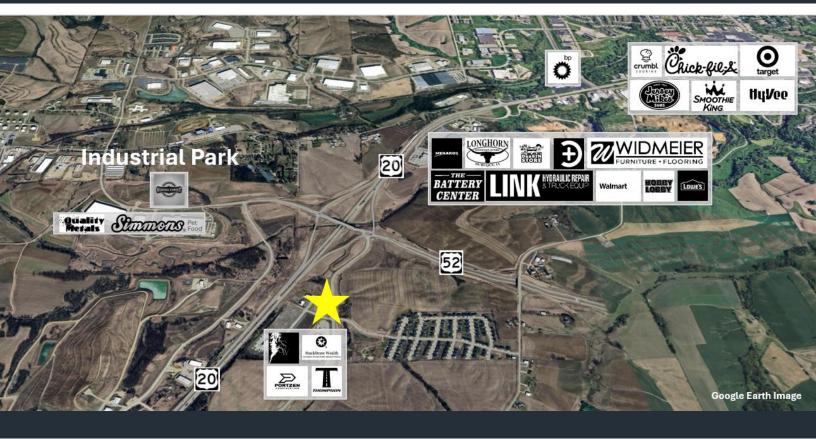

#### Location

- Located in Dubuque's newest west end business hub
- Growing residential, commercial, and retail landscape
- Prominently located near Barrington
   Lake and English Ridge Subdivisions
- Approximately 12,000 residents in a 6-mile radius
- One mile from Dubuque's Industrial Center with an extensive workforce